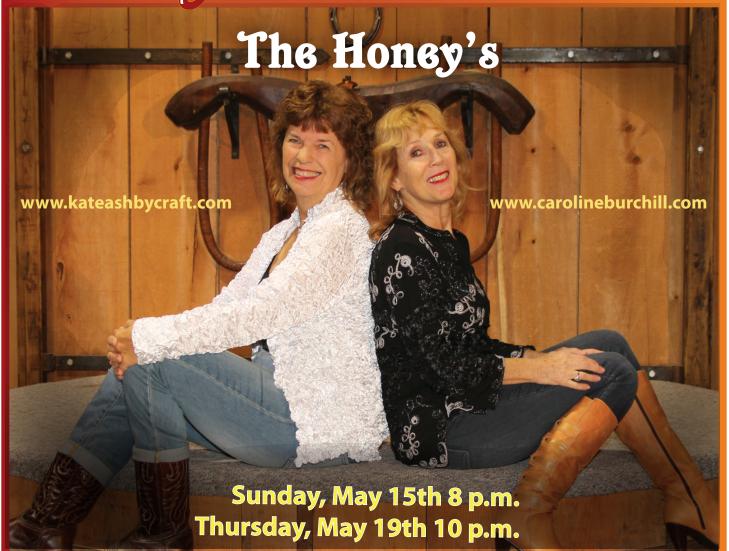

"Honey Is Good For You"

The Honey's are a female musical duo featuring Independent Recording Artists Kate Ashby-Craft on piano and vocals and Caroline Burchill on acoustic guitar and vocals. They perform Inspirational Country / Folk music everything from traditional to contemporary with a focus on their own original compositions. Come join Kate and Caroline as they take you on a musical journey through songs that will make you laugh, songs to make you cry but most of all songs to inspire and uplift. Oh and be sure to bring your singing voice as The Honey's love to perform a few sing alongs.